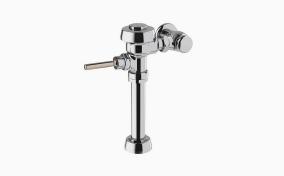

### DESCRIPTION

1.28 gpf, Polished Chrome Finish, Fixture Connection , Single Flush, CV Handle, Royal® Exposed Manual Water Closet Flushometer.

## DETAILS

- Flush Volume: 1.28 gpf (4.8 Lpf)
- Finish: Polished Chrome (CP)
- Valve: Diaphragm
- Valve Body Material: Semi-red Brass
- Fixture Type: Water Closet
- Handle: CV