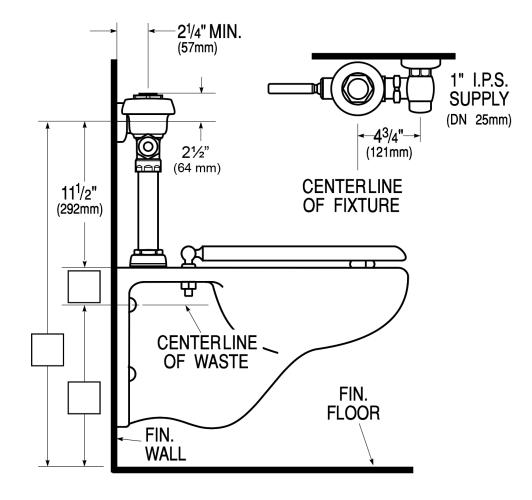

# **ROUGH-IN**

Sloan 10500 Seymour Ave, Franklin Park, IL 60131 Phone: 800.982.5839 • Fax: 800.447.8329 • sloan.com