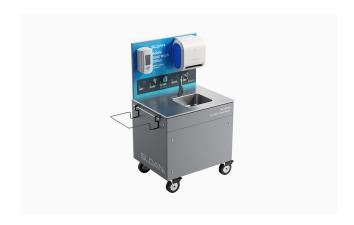

### **DESCRIPTION**

Mobile Handwashing Station 1-Station Free-standing-Mounted Sink.

### **FEATURES**

Sloan's Mobile Handwashing Station comes with multiple options to fit both indoor and outdoor applications

• Dimensions: 34-1/4" W x 27" D x 56 3/16" H

• Sloan SF-2250 Sensor-operated Faucet

## RECOMMENDED SPECIFICATION

Mobile Handwashing Station model no. MH-1000. Product to be fabricated with stainless countertop and stainless steel drop-in bowl. Includes Sloan sensor-operated faucet. Includes wall-mounted sensor foam soap dispenser and sensor-operated paper towel dispenser. Includes 16 gallon greywater tank. Supplied with enclosure and lockable caster wheels. Requires external water supply (3/4" water connection). Manual drain only; no power required.