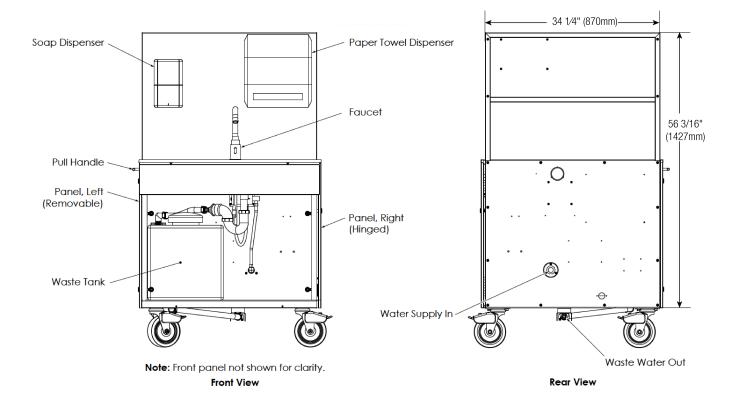

### **FEATURES**

Sloan's Mobile Handwashing Station comes with multiple options to fit both indoor and outdoor applications

• Dimensions: 34-1/4" W x 27" D x 56 3/16" H

• Sloan SF-2250 Sensor-operated Faucet

## RECOMMENDED SPECIFICATION

Mobile Handwashing Station model no. MH-1000. Product to be fabricated with stainless countertop and stainless steel drop-in bowl. Includes Sloan sensor-operated faucet. Includes wall-mounted sensor foam soap dispenser and sensor-operated paper towel dispenser. Includes 16 gallon greywater tank. Supplied with enclosure and lockable caster wheels. Requires external water supply (3/4" water connection). Manual drain only; no power required.

## **ROUGH-IN**