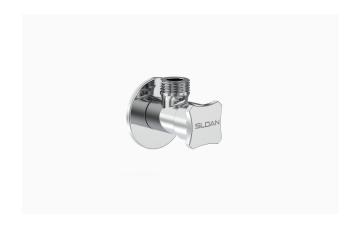

## **DESCRIPTION**

Polished Chrome Finish, Angle Valve.

## **DETAILS**

Activation: Manual
Installation: Exposed
Valve Body Material: Brass
Finish: Polished Chrome (CP)

## **BENEFIT**

1/2" x 1/2" G threads

# **FEATURES**

- Exclusively available for the Indian market
- The angle valve is constructed with chrome plated brass and features a sliding escutcheon for high traffic protection that is easy to install and built to last
- The valve supports high water pressure and flow volume can be easily adjusted with the regulating cap
- Inlet and Outlet connection: G 1/2" threads
- Operating pressure 1-7 bars