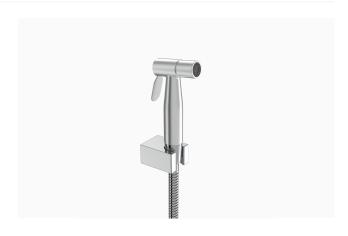

### **DESCRIPTION**

Polished Chrome Finish, Health Faucet.

### **DETAILS**

Activation: ManualInstallation: Exposed

• Valve Body Material: Stainless Steel

• Finish: Polished Chrome (CP)

# **BENEFIT**

Flexible, chrome plated 1.5m hose

# **FEATURES**

- Exclusively available for the Indian market
- Sloan's health faucet offers an ergonomic and simple to use hygienic solution
- The high pressure stainless steel sprayer is easy to install and maintain
- Versatile and flexible spray head with a 1.5 m long flexible hose and mounting bracket
- Operating pressure 0.5-5.5 bars. High pressure spray