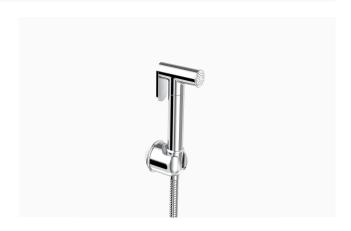

# **DESCRIPTION**

Polished Chrome Finish, Health Faucet.

# **DETAILS**

Activation: Manual
Installation: Exposed
Valve Body Material: Brass
Finish: Polished Chrome (CP)

# **BENEFIT**

Flexible, chrome plated 1.5m hose

# **FEATURES**

- Exclusively available for the Indian market
- Sloan's health faucet offers an ergonomic and simple to use hygienic solution
- The high pressure chrome plated brass sprayer is easy to install and maintain
- Versatile and flexible spray head with a 1.5 m long flexible hose and mounting bracket
- Operating pressure 0.5-5.5 bars