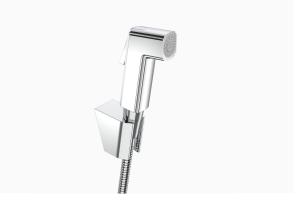

## DESCRIPTION

Polished Chrome Finish, Health Faucet.

#### DETAILS

- Activation: Manual
- Installation: Exposed
- Valve Body Material: ABS
- Finish: Polished Chrome (CP)

### BENEFIT

Flexible, chrome plated 1.5m hose

## FEATURES

- Exclusively available for the Indian market
- Sloan's health faucet offers an ergonomic and simple to use hygienic solution
- The high pressure chrome plated ABS sprayer is easy to install and maintain
- Versatile and flexible spray head with a 1.5 m long flexible hose and mounting bracket
- Operating pressure 0.5-5.5 bars
- Weight: 540 gms/piece
- Packaging: 1