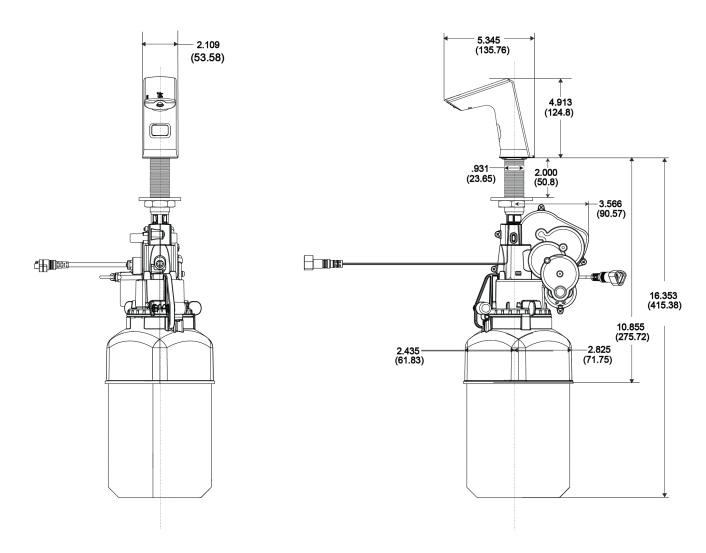

### **DETAILS**

• Finish: Brushed Stainless (SF)

Power Type: Battery
Height: 5" (127mm)
Width: 2" (51mm)
Depth: 5 1/5" (132mm)

• Maximum Deck Thickness: 2" (51mm)

Sensor Type: IR

# **ROUGH-IN**