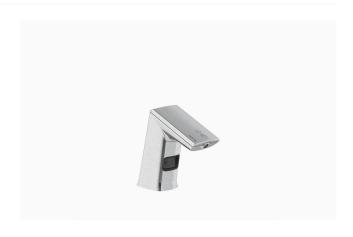

### **DESCRIPTION**

Sloan® Deck-Mounted Foam Soap Dispenser, Brushed Stainless Finish

### **DETAILS**

• Finish: Brushed Stainless (SF)

Power Type: Battery
Height: 5" (127mm)
Width: 2" (51mm)
Depth: 5 1/5" (132mm)

• Maximum Deck Thickness: 2" (51mm)

Sensor Type: IR

## **FEATURES**

Sensor Activated, Electronic, Brushed Stainless finish Die Cast Body, Hand Washing Foam Soap Dispenser with the following features:

- Modular one-piece construction easily attaches to deck surface
- All electronics in spout are sealed
- Designed for drip free foam dispensing operation
- Motor Assembly suspended under counter connected to soap dispenser spout
- Motor Assembly rotates 360 degrees for easy installation
- Battery life of 45,000 activations
- 1,500 dispenses per foam soap bottle
- Ships with 2 bottles of non-scented, non-colored foam soap (1500ml per bottle)
- Additional foam soap can be purchased through Sloan (ESD-325) or GOJO distribution (8565-04-N6300GN)
- Ships with battery pack (4 "D" Alkaline batteries included)
- Sensor range nominal 5"
- GFI outlet suggested per code
- 120V/15 Amp
- Optional AC adaptor can be purchased separately (part number 0346090)
- Select the ESD-501 to combine ESD-500 soap dispenser, 2 bottles of soap and the EFX.250.500.0000 faucet