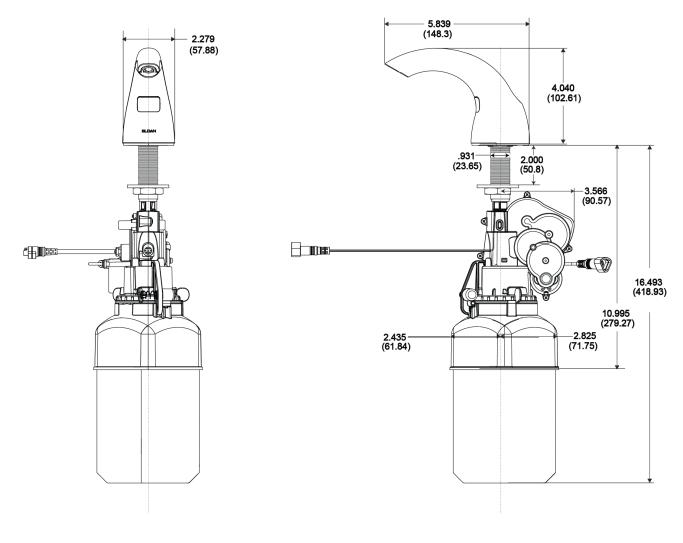

### DETAILS

- Finish: Polished Chrome (CP)
- Power Type: Battery
- Height: 4" (102mm)
- Width: 2 3/10" (58mm)
- Depth: 5 <sup>4</sup>/<sub>5</sub>" (147mm)
- Maximum Deck Thickness: 2" (51mm)
- Sensor Type: IR

## **ROUGH-IN**