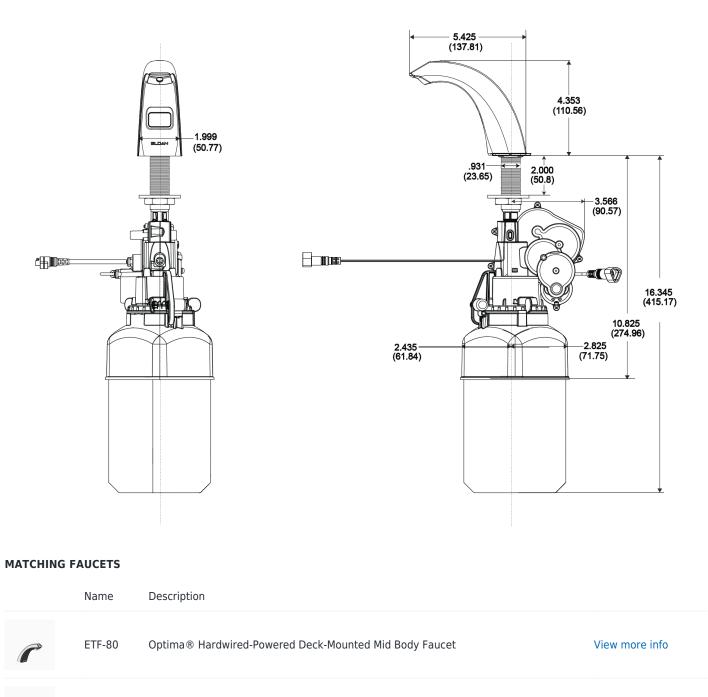

# **SLOAN® SOAP DISPENSER** ESD-800-CP

**ROUGH-IN** 

Ű

| EBF-85 | Optima® Battery or Turbine-Powered Deck-Mounted Mid Body Faucet | View more info |
|--------|-----------------------------------------------------------------|----------------|