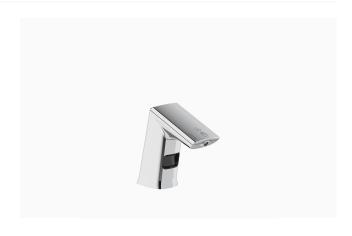

### **DESCRIPTION**

Sloan® Deck-Mounted Foam Soap Dispenser, Polished Chrome Finish

### **DETAILS**

• Finish: Polished Chrome (CP)

Power Type: Battery
Height: 5" (127mm)
Width: 2" (51mm)
Depth: 5 1/5" (132mm)

• Maximum Deck Thickness: 2" (51mm)

Sensor Type: IR

## **FEATURES**

Sensor Activated, Electronic, Chrome Plated Die Cast Body, Hand Washing Foam Soap Dispenser with the following features:

- Modular one-piece construction easily attaches to deck surface
- All electronics in spout are sealed
- Designed for drip free foam dispensing operation
- Motor Assembly suspended under counter connected to soap dispenser spout
- Motor Assembly rotates 360 degrees for easy installation
- Battery life of 45,000 activations
- 1,500 dispenses per foam soap bottle
- Ships with 2 bottles of non-scented, non-colored foam soap (1500ml per bottle)
- Additional foam soap can be purchased through Sloan (ESD-325) or GOJO distribution (8565-04-N6300GN)
- Ships with battery pack (4 "D" Alkaline batteries included)
- Sensor range nominal 5"
- GFI outlet suggested per code
- 120V/15 Amp
- Optional AC adaptor can be purchased separately (part number 0346090)
- Select the ESD-501 to combine ESD-500 soap dispenser, 2 bottles of soap and the EFX.250.500.0000 faucet