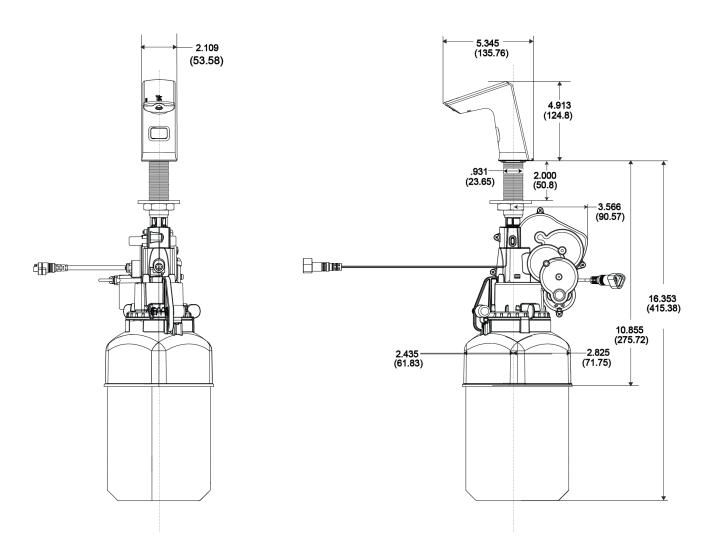

# **ROUGH-IN**

### **DETAILS**

• Finish: Polished Chrome (CP)

Power Type: Battery
Height: 5" (127mm)
Width: 2" (51mm)
Depth: 5 1/5" (132mm)

• Maximum Deck Thickness: 2" (51mm)

Sensor Type: IR