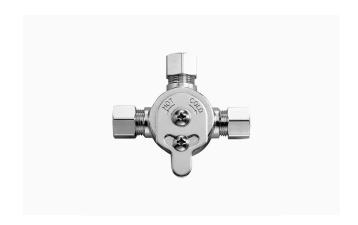

# MIX-60-A Below Deck Mechanical Water Mixing Valve with the following features:

- Designed to install under the lavatory
- Supplied with Sloan Optima and Optima Plus faucets that are specified with the "BDM" (Below- Deck-Mixer) variation.
- Installs in place of the Tee fitting supplied with the faucet prior to the solenoid valve
- Equipped with integral check valves at inlets
- 3/8" compression fittings on inlets and outlet
- Compression sleeves and nuts included
- Lever dial adjustment with lock screw: COLD-HOT
- Brass construction
- Chrome plated finish