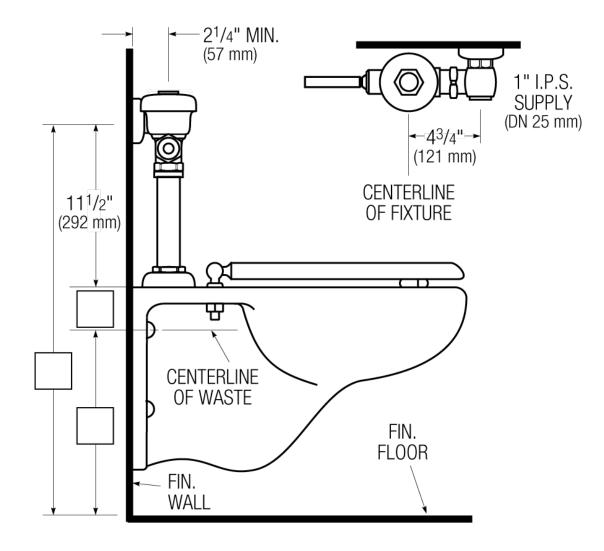

### DETAILS

- Flush Volume: 1.6 gpf (6.0 Lpf)
- Finish: Polished Chrome (CP)
- Valve: Diaphragm
- Valve Body Material: Semi-red Brass
- Fixture Type: Water Closet
- Fixture Connection: Top Spud
- Rough-In Dimension: 11 <sup>1</sup>/<sub>2</sub>" (292mm)
- Spud Coupling: 1 <sup>1</sup>/<sub>2</sub>" (38mm)
- Supply Pipe: 1" (25mm)
- Adapter: XL Sweat Solder Adapter Kit (XL)

### **ROUGH-IN**

SLOAN.

Sloan 10500 Seymour Ave, Franklin Park, IL 60131 Phone: 800.982.5839 • Fax: 800.447.8329 • sloan.com