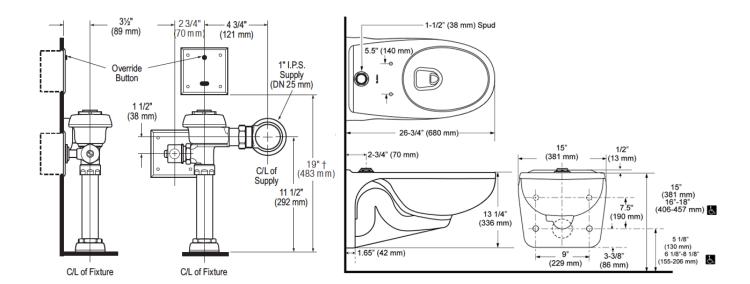

# **ROUGH-IN**

#### **DETAILS**

• Flush Volume: 1.6 gpf (6.0 Lpf)

Nominal Dimensions: 26 <sup>3</sup>/<sub>4</sub>" × 15" × 13 <sup>1</sup>/<sub>4</sub>" (679 × 381 × 337mm)

## **FLUSHOMETER FEATURES**

- Vacuum Breaker with Flush Connection
- Sweat Solder Adapter with Cover Tube and Cast Wall Flange
- User friendly three (3) second Flush Delay
- No External Volume Adjustment to Ensure Water Conservation
- OPTIMA® EL-1500 Self-Adaptive Infrared Sensor with Indicator Light
- I.P.S. Screwdriver Bak-Chek® Angle Stop with Vandal Resistant Stop Cap
- Courtesy Flush® Override Button
- PERMEX® Synthetic Rubber Diaphragm with Dual Filtered Fixed Bypass
- Diaphragm, Stop Seat and Vacuum Breaker to be molded from PERMEX® rubber compound for Chloramine resistance

# **FIXTURE FEATURES**

- White Vitreous China
- Elongated bowl
- Wall mounted, wall outlet
- Siphon jet flushing action achieves 1000g Map score when used with any Sloan flushometer
- Static load rating of 750 lbs (see Notes)
- Water spot area: 101/8" x 93/8" (26 cm x 24 cm)
- 1½" I.P.S. top spud inlet
- 21/8" fully glazed trapway
- Toilet seat not included
- Static load rating of 750 lbs. (See Notes)