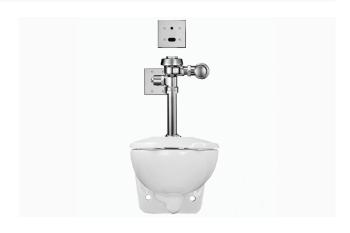

#### **DESCRIPTION**

ST-2459 Water Closet and SLOAN 111 ESS Flushometer.

## **COMPONENTS**

Flushometer: Code 3770010Water Closet: Code 2102459

#### **DETAILS**

• Flush Volume: 1.6 gpf (6.0 Lpf)

Nominal Dimensions: 26 <sup>3</sup>/<sub>4</sub>" × 15" × 13 <sup>1</sup>/<sub>4</sub>" (679 × 381 × 337mm)

# **FIXTURE FEATURES**

- White Vitreous China
- Elongated bowl
- Wall mounted, wall outlet
- Siphon jet flushing action achieves 1000g Map score when used with any Sloan flushometer
- Static load rating of 750 lbs (see Notes)
- Water spot area: 101/8" x 93/8" (26 cm x 24 cm)
- 1½" I.P.S. top spud inlet
- 21/8" fully glazed trapway
- Toilet seat not included
- Static load rating of 750 lbs. (See Notes)