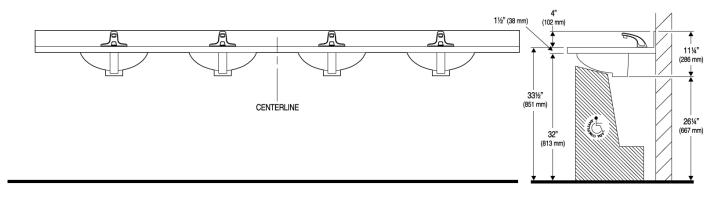

### DETAILS

- Material: SloanStone Solid Surface
- Width: 120" (3,048mm)
- Thickness: 1.5

SloanStone sinks are a one piece molded design with a slight angle outward at the side aprons to facilitate the fabrication process thus the overall length of the sink measured along the bottom edge may be up to  $\frac{1}{2}$ " greater than noted length. SloanStone sinks are commonly available in one to four station lengths (most models) and cannot be seamed together to create a longer sink layout.