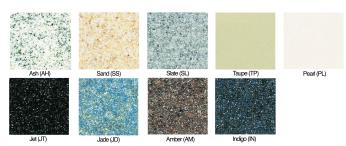

ral overflow drainage system
- 11/4" pop-up or flat strainer drain (by others)
- Lavatory System is shipped pre-plumbed with Sloan Electronic Controls for easy installation

SloanStone sinks are a one piece molded design with a slight angle outward at the side aprons to facilitate the fabrication process thus the overall length of the sink measured along the bottom edge may be up to  $\frac{1}{2}$ " greater than noted length. SloanStone sinks are commonly available in one to four station lengths (most models) and cannot be seamed together to create a longer sink layout.

Please note that scratches on dark, high gloss finishes may be noticeable and require periodic refinishing to maintain the glossy appearance. Take care placing and sliding objects that may scratch the surface.

## COLORS



### SUGGESTED FAUCETS





# **COMPLIANCES & CERTIFICATIONS**



(ADA Compliant, BAA Compliant, BABAA Compliant, cUPC Certified, IGC156)

### **RECOMMENDED SPECIFICATION**

SloanStone Series Sink model no. ELC 4X000 Countertop Style Sink. Product to be molded using SloanStone solid surface. Sink design to be ADA compliant and IAPMO certified. Supplied with angle brackets.

## DOWNLOADS

- ELB/ELC Installation Instructions
- ELB/ELC (Spanish) Installation Instructions
- ELC-40000/70000 Series Repair and Maintenance Guide
- Additional Downloads

# NOTES

All information contained within this document subject to change without notice.

Looking for other variations of the ELC-44000 product? View the general spec sheet with all options.

Find a compatible faucet for this sink. Find a matching