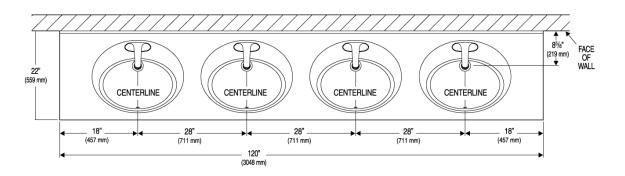

### DETAILS

- Material: SloanStone Solid Surface
- Width: 120" (3,048mm)
- Thickness: 1.5

SloanStone sinks are a one piece molded design with a slight angle outward at the side aprons to facilitate the fabrication process thus the overall length of the sink measured along the bottom edge may be up to  $\frac{1}{2}$ " greater than noted length. SloanStone sinks are commonly available in one to four station lengths (most models) and cannot be seamed together to create a longer sink layout.