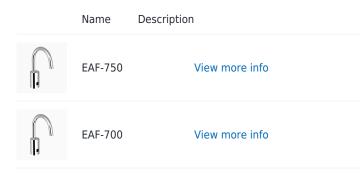

tem
- 11/4" pop-up or flat strainer drain (by others)
- Lavatory System is shipped pre-plumbed with Sloan Electronic Controls for easy installation

SloanStone sinks are a one piece molded design with a slight angle outward at the side aprons to facilitate the fabrication process thus the overall length of the sink measured along the bottom edge may be up to  $\frac{1}{2}$ " greater than noted length. SloanStone sinks are commonly available in one to four station lengths (most models) and cannot be seamed together to create a longer sink layout.

Please note that scratches on dark, high gloss finishes may be noticeable and require periodic refinishing to maintain the glossy appearance. Take care placing and sliding objects that may scratch the surface.

## COLORS



### SUGGESTED FAUCETS





# **COMPLIANCES & CERTIFICATIONS**



(ADA Compliant, BAA Compliant, BABAA Compliant, cUPC Certified, IGC156)

### **RECOMMENDED SPECIFICATION**

SloanStone Series Sink model no. ELC 4X000 Countertop Style Sink. Product to be molded using SloanStone solid surface. Sink design to be ADA compliant and IAPMO certified. Supplied with angle brackets.

## DOWNLOADS

- ELB/ELC Installation Instructions
- ELB/ELC (Spanish) Installation Instructions
- ELC-40000/70000 Series Repair and Maintenance Guide
- Additional Downloads

# NOTES

All information contained within this document subject to change without notice.

Looking for other variations of the ELC-44000 product? View the general spec sheet with all options.

Find a compatible faucet for this sink. Find a matching soap dispenser for this