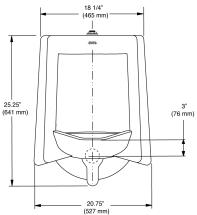

### DETAILS

- Flush Volume: 0.125 gpf (0.5 Lpf)
- Nominal Dimensions: 14  $\frac{1}{2}$  × 20  $\frac{3}{4}$  × 25  $\frac{1}{4}$  (368 × 527 × 641mm)

## **FIXTURE FEATURES**

- White Vitreous China
- Large footprint to cover old caulk lines
- Washdown flushing action
- Integral flushing rim
- <sup>3</sup>/<sub>4</sub>" I.P.S. top spud inlet
- 2" NPT outlet flange
- Vandal resistant strainer assembly included
- All mounting hardware included
- 100% factory flush tested

# **ROUGH-IN**

Sloan 10500 Seymour Ave, Franklin Park, IL 60131 Phone: 800.982.5839 • Fax: 800.447.8329 • sloan.com