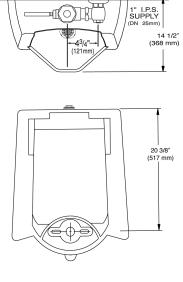

### DETAILS

- Flush Volume: 0.125 gpf (0.5 Lpf)
- Nominal Dimensions: 14  $\frac{1}{2}$  × 20  $\frac{3}{4}$  × 25  $\frac{1}{4}$  (368 × 527 × 641mm)

## **FIXTURE FEATURES**

- White Vitreous China
- Large footprint to cover old caulk lines
- Washdown flushing action
- Integral flushing rim
- <sup>3</sup>/<sub>4</sub>" I.P.S. top spud inlet
- 2" NPT outlet flange
- Vandal resistant strainer assembly included
- All mounting hardware included
- 100% factory flush tested

# **ROUGH-IN**

Sloan 10500 Seymour Ave, Franklin Park, IL 60131 Phone: 800.982.5839 • Fax: 800.447.8329 • sloan.com