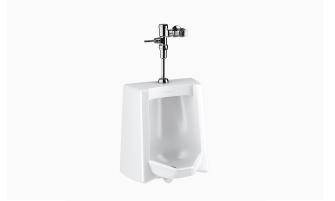

## DESCRIPTION

SU-1209 Urinal and GEM-2 186 Flushometer.

### COMPONENTS

- Flushometer: Code 3072619
- Urinal: Code 1101209

## **FIXTURE FEATURES**

- White Vitreous China
- Large footprint to cover old caulk lines
- Washdown flushing action
- Integral flushing rim
- <sup>3</sup>/<sub>4</sub>" I.P.S. top spud inlet
- 2" NPT outlet flange
- Vandal resistant strainer assembly included
- All mounting hardware included
- 100% factory flush tested