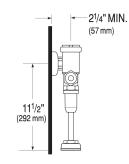

## **FLUSHOMETER FEATURES**

- Fixed Volume Piston with Filtered O-ring Bypass
- ADA Compliant Metal Oscillating Non-Hold-Open Handle
- 3/4" I.P.S. Screwdriver Bak-Chek® Angle Stop with Control Stop Plug
- Vacuum Breaker Flush Connection
- Spud Coupling, Wall and Spud Flanges for 3/4" Top Spud
- Cast Wall Flange with Set Screw
- Sweat Solder Adapter with Cover Tube
- Non-Hold-Open Handle and No External Volume Adjustment to Ensure Water Conservation
- Handle Packing, Stop Seat and Vacuum Breaker Molded from PERMEX® Rubber Compound for Chloramine Resistance

# **ROUGH-IN**

Sloan 10500 Seymour Ave, Franklin Park, IL 60131 Phone: 800.982.5839 • Fax: 800.447.8329 • sloan.com