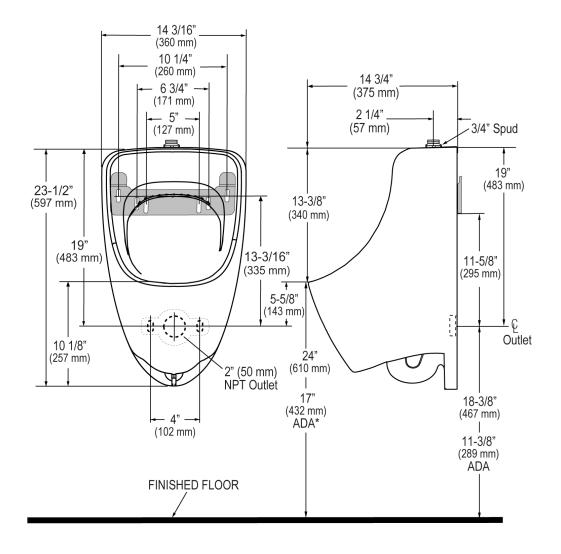

## DETAILS

- Flush Volume: 0.125-1.0 gpf (0.5-3.8 Lpf)
- Flush volume determined by the flushometer used with the fixture
- Nominal Dimensions: 14  $^3\!\!4" \times 14$  3/16"  $\times$  23  $^1\!\!2"$  (375  $\times$  360  $\times$  597mm)

## **ROUGH-IN**

NOTE: ADA urinal rim height requirements allow all heights 17" and below. Sloan strongly recommends roughing in the drain to achieve a  $16\frac{1}{2}$ " rim height or less to ensure compliance.