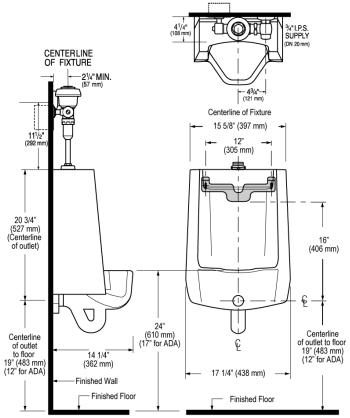

## DETAILS

- Flush Volume: 0.125 gpf (0.5 Lpf)
- Nominal Dimensions: 14  $^{1}\!\!/_{4}"\times$  17  $^{1}\!\!/_{4}"\times$  25  $^{1}\!\!/_{2}"$  (362  $\times$  438  $\times$  648mm)

# **ROUGH-IN**

Sloan 10500 Seymour Ave, Franklin Park, IL 60131 Phone: 800.982.5839 • Fax: 800.447.8329 • sloan.com