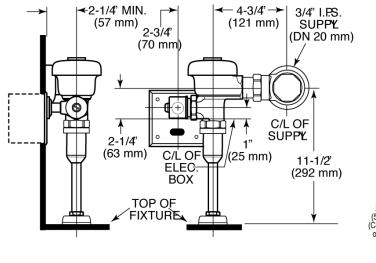

# **ROUGH-IN**

Sloan 10500 Seymour Ave, Franklin Park, IL 60131 Phone: 800.982.5839 • Fax: 800.447.8329 • sloan.com