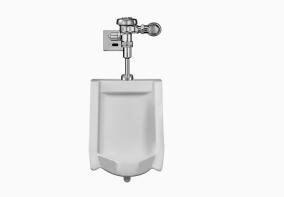

## DESCRIPTION

SU-1009 Urinal and SLOAN 186 ESS Flushometer.

## COMPONENTS

- Flushometer: Code 3772695
- Urinal: Code 1101009

# **FIXTURE FEATURES**

- White Vitreous China
- Washdown flushing action
- Integral flushing rim
- 3/4" I.P.S. top spud inlet
- 2" NPT outlet flange
- Vandal resistant strainer assembly included
- All mounting hardware included
- 100% factory flush tested