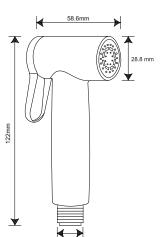

#### DESCRIPTION

Round shaped health faucet with 1.0m long flexible hose and mounting bracket

## DETAILS

- Activation: Manual
- Installation: Exposed
- Material: ABS
- Finish: Polished Chrome (CP)

#### FEATURES

- Designed specially for controlled flow rate at high inlet pressure
- Easy to clean silicone sprayface
- Ergonomic and simple to use hygienic solution
- The chrome plated ABS sprayer is easy to install and maintain
- Stainless steel flexible hose
- Operating pressure 0.5-5.5 bars
- Inlet Connection: G 1/2