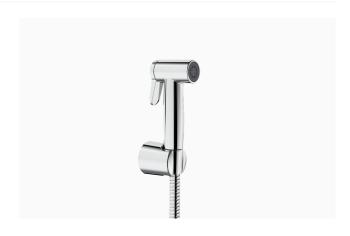

#### **DESCRIPTION**

Round shaped health faucet with 1.0m long flexible hose and mounting bracket  $\,$ 

# **DETAILS**

Activation: ManualInstallation: ExposedMaterial: ABS

• Finish: Polished Chrome (CP)

## **FEATURES**

- Easy to clean silicone sprayface
- Ergonomic and simple to use hygienic solution
- The chrome plated ABS sprayer is easy to install and maintain
- Stainless steel flexible hose
- Operating pressure 0.5-5.5 bars
- Inlet Connection: G 1/2