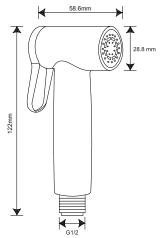

#### **DESCRIPTION**

Round shaped health faucet with 1.0m long flexible hose and mounting bracket  $\,$ 

# **DETAILS**

Activation: ManualInstallation: ExposedMaterial: ABS

• Finish: Polished Chrome (CP)

## **FEATURES**

- Easy to clean silicone sprayface
- Ergonomic and simple to use hygienic solution
- The chrome plated ABS sprayer is easy to install and maintain
- Stainless steel flexible hose
- Operating pressure 0.5-5.5 bars
- Inlet Connection: G 1/2