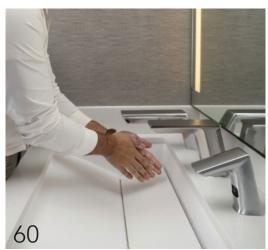

## 60 DIVERSE SINK SYSTEM **EXCEL DRYER**

This sink system integrates hand washing and drying into one fixture, enhancing user convenience and reducing water drips on the floor. Equipped with an eHEPA Filtration System, the hand dryer removes 99.99% of viruses and 99.97% of

bacteria from the airstream. Customizable options for finishes, colors, and materials allow the sink system to match any décor.