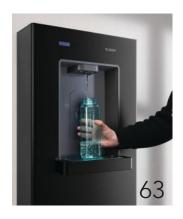

# 63 SLOAN DROPSPOT

#### **SLOAN**

This line of bottle filters and water coolers is designed to provide safe drinking water with a modern design to suit any commercial environment. Three configurations are available in stainless steel or black powder-coated finish options: on-wall bottle filler, onwall bottle filler with single-level cooler, and on-wall bottle filler with bi-level cooler. Its filter meets standards related to reducing health and non-health related contaminants.