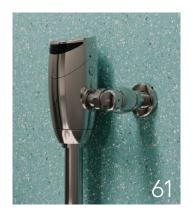

### 61 TOP MOUNT EXPOSED SENSOR FLUSH VALVE

#### **ZURN ELKAY WATER SOLUTIONS**

This sensor flush valve for water closets requires no hard wiring or battery replacement. The gear-operated flush valve generates and stores power from the source: the water flowing through the fixture. Its ceramic cartridge is less susceptible to debris and buildup. Heavy-duty construction with a polished chrome finish provides durability and vandal resistance.