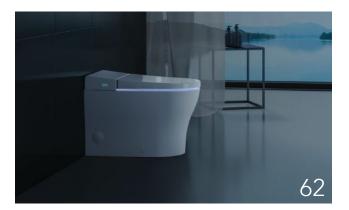

## 62 UPDATED SENSOWASH U **DURAVIT**

This integrated shower toilet has an updated design that moves select

features to the top of the fixture for easy access during servicing and maintenance. The toilet automatically shifts into energy saving mode when not used for 24 hours. Rimless Technology rinses the entire surface of the bowl using the least amount of water possible after each use.