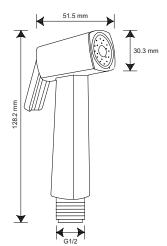

## DESCRIPTION

Square shaped health faucet with 1.0m long flexible hose and mounting bracket

### FEATURES

- Designed specially for controlled flow rate at high inlet pressure
- Easy to clean silicone sprayface
- Ergonomic and simple to use hygienic solutionThe chrome plated ABS sprayer is easy to install
- and maintain
- Stainless steel flexible hose
- Operating pressure 0.5-5.5 bars
- Inlet Connection: G 1/2