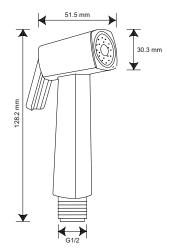

#### DESCRIPTION

Square shaped health faucet with 1.0m long flexible hose and mounting bracket

# DETAILS

- Activation: Manual
- Installation: Exposed
- Material: ABS
- Finish: Polished Chrome (CP)

## FEATURES

- Easy to clean silicone sprayface
- Ergonomic and simple to use hygienic solution
- The chrome plated ABS sprayer is easy to install and maintain
- Stainless steel flexible hose
- Operating pressure 0.5-5.5 bars
- Inlet Connection: G 1/2