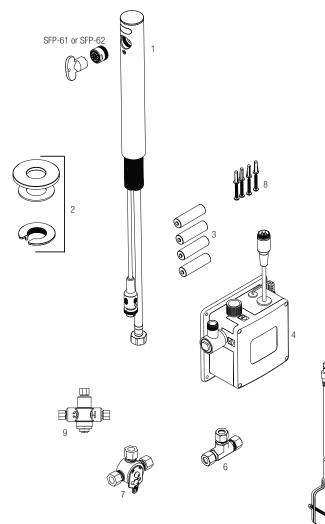

### PARTS LIST-SF-2800/SF-2850

| Code No. | Part No.                 | Description                                                                                                                 |
|----------|--------------------------|-----------------------------------------------------------------------------------------------------------------------------|
| 33621021 | SFP-59                   | Faucet Assembly                                                                                                             |
|          |                          | (Models SF-2800/SF-2850)                                                                                                    |
| 33241001 | SFP-60                   | Spout Mounting Hardware Kit w/Trim Plate                                                                                    |
|          |                          | Batteries-AA size (4)                                                                                                       |
| 0362040  | SFP-40-A                 | Control Module with Adjustable Button                                                                                       |
|          |                          | (6 pin connector)                                                                                                           |
| 0362006  | SFP-6                    | Plug-in Adapter (120VAC/6VDC)                                                                                               |
| 3365461  | ETF-617-A                | Backcheck Tee                                                                                                               |
| 0326007  | MIX-60-A                 | Below Deck Mechanical Mixing Valve                                                                                          |
| 0362005  | SFP-5                    | Control Box Mounting Kit                                                                                                    |
| 0326045  | MIX-135-A                | Below Deck Thermostatic Mixing Valve                                                                                        |
|          | 33621021<br>33241001<br> | 33621021 SFP-59   33241001 SFP-60   0362040 SFP-40-A   0362006 SFP-6   3365461 ETF-617-A   0326007 MIX-60-A   0362005 SFP-5 |

#### SPRAYHEAD OPTIONS

| _       | 33620012                                         | SFP-61 | 0.35 gpm (1.3 Lpm) Spray Head MLM |  |  |
|---------|--------------------------------------------------|--------|-----------------------------------|--|--|
| —       | 33620011                                         | SFP-62 | 0.5 gpm (1.9 Lpm) Spray Head MLM  |  |  |
| — in It | - in Item No. column = Not shown in illustration |        |                                   |  |  |

NOTE: Some parts and accessories must be ordered separately \* Not shown — in Code No. and Part No. column = Not sold separately