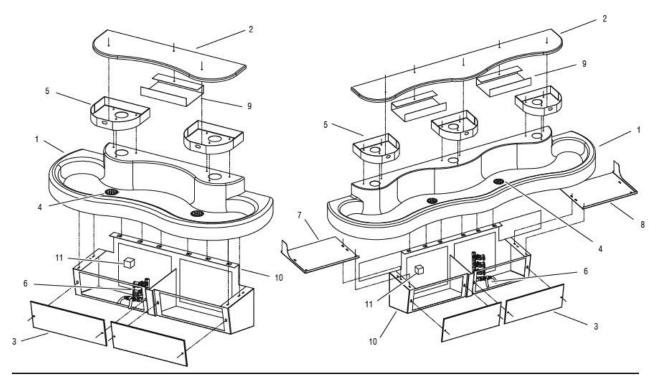

## **Hardware Kit**

| Item<br>No. | Description               |
|-------------|---------------------------|
| 1.          | Sold Surface Basin        |
| 2.          | Solid Surface Top Cover   |
| 3.          | Front Panels              |
| 4.          | Front Panels (LP)         |
| 5.          | Actuator Assembly         |
| 6.          | Electronic Valve Assembly |
| 7.          | Left Side Clsure Panel    |
| 8.          | Right Side Closure Panel  |
| 9.          | Filler Tray/Soap Tray     |
| 10.         | Cabinet (LP)              |
|             | Cabinet (Standard)        |

| Part | Description |
|------|-------------|
| No.  |             |