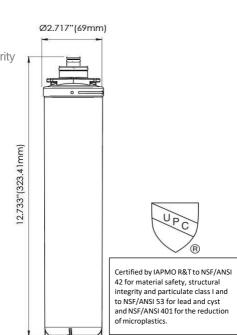

# Model:

| Model No     | FC3000R                                                                               |
|--------------|---------------------------------------------------------------------------------------|
| Product Name | Disposable filter cartridge for 3-in-1 reduction claiming                             |
| Description  | L12.733" (323mm), 0.1um, Sediment, Chlorine & Bacteria & Lead & PFAS reduction filter |
|              | cartridge                                                                             |

# **Features:**

- Real safe and efficiency 3-in-1 portable filter cartridge with low pressure drop
- Easy & Simple replacement
- Complied with NSF/ANSI 53 for PFAS reduction claim.
- Certified by IAPMO R&T to NSF/ANSI 42 for Material Safety and Structural Integrity
- Certified by IAPMO R&T to NSF/ANSI 53 for cyst and lead reduction
- Certified by IAPMO R&T to NSF/ANSI 401 for Micro plastic removal