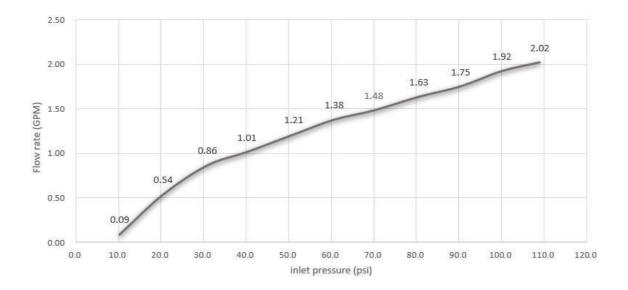

# Dynamic Pressure diagram:

# **Specification:**

| <b>Operation Pressure</b> | 10-125 psi (0.7 – 8.62 bar) |
|---------------------------|-----------------------------|
| Operation Temperature     | 35°F~130°F (2°C~55°C)       |
| Operation Flow Rate       | 1.25 GPM                    |
| Service lifespan          | 3,000G(11,350L)             |