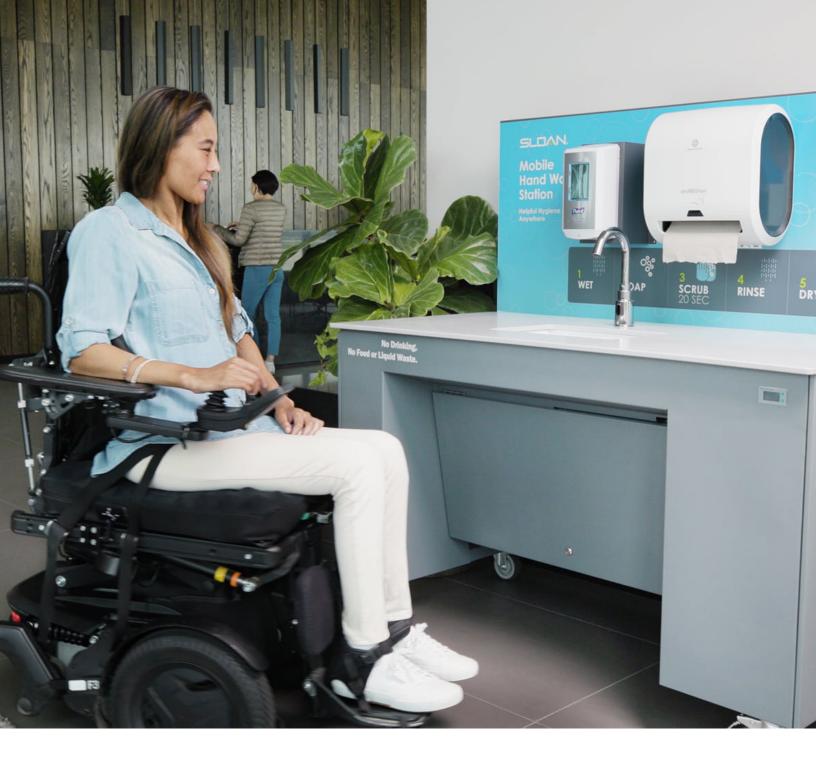

## Accessible mobile handwashing for everybody

Designed to provide accessibility to everyone, Sloan's inclusive Mobile Handwashing Station is the only ADA-compliant solution. The station offers an expansive enclosure that allows for greater access underneath and more counter space on top.