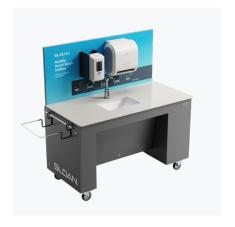

## Accessible mobile handwashing for everybody

Designed to provide accessibility to everyone, Sloan's inclusive Mobile Handwashing Station is the only ADA-compliant solution. The station offers an expansive enclosure that allows for greater access underneath and more counter space on top.

Sloan® SF-2250 or BASYS® EFX-150 sensor-operated faucet based on selected station model

Corian® sink deck with vitreous china undermount bowl or stainless steel deck with stainless steel drop-in sink based on selected station model

Touchless enMotion® Paper **Towel Dispenser** 

Purell® CS-8 Wall-mounted Foam Soap Dispenser

Handle and trash bag holder

Lockable caster wheels

#### MH-4000

Inclusive ADA-compliant Mobile Handwashing Station with SF-2250 Sensor-operated Faucet and Corian® Sink Deck with Vitreous China Undermount Bowl