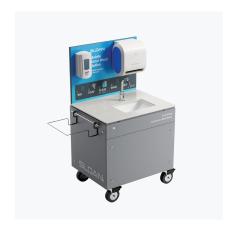

Sloan® SF-2250 or BASYS® EFX-150 sensor-operated faucet based on selected station model

Corian® sink deck with vitreous china undermount bowl or stainless steel deck with stainless steel drop-in sink based on selected station model

Touchless enMotion® Paper **Towel Dispenser** 

Purell® CS-8 Wall-mounted Foam Soap Dispenser

Handle and trash bag holder

Lockable caster wheels

#### MH-2000

Mobile Handwashing Station with SF-2250 Sensor-operated Faucet and Corian® Sink Deck with Vitreous China Undermount Bowl