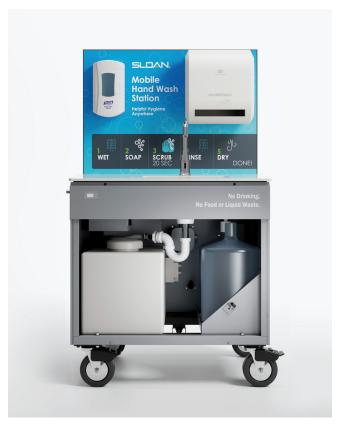

All stations include AC or DC powered unit and 16 gallon greywater tank. Hot water heater and holder for two 5 gallon water jugs (jugs included) available on select models.

Note: cabinet front removed for illustration purposes only.

## Self-contained handwashing stations

The stations below are powered by a rechargeable battery and allow for freshwater and greywater storage for stand-alone use with no plugin or plumbing required. Also included are water and drain lines for connected use.