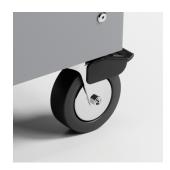

Touchless enMotion® Paper **Towel Dispenser** 

Purell® CS-8 Wall-mounted Foam Soap Dispenser

Handle and trash bag holder

Lockable caster wheels