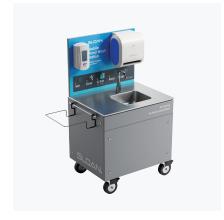

#### MH-3000

Mobile Handwashing Station with EFX-150 Sensor-operated Faucet and Stainless Steel Counter with Stainless Steel Drop-in Sink

Sloan® SF-2250 or BASYS® EFX-150 sensor-operated faucet based on selected station model

Corian® sink deck with vitreous china undermount bowl or stainless steel deck with stainless steel drop-in sink based on selected station model

Touchless enMotion® Paper **Towel Dispenser** 

Purell® CS-8 Wall-mounted Foam Soap Dispenser

Handle and trash bag holder

Lockable caster wheels