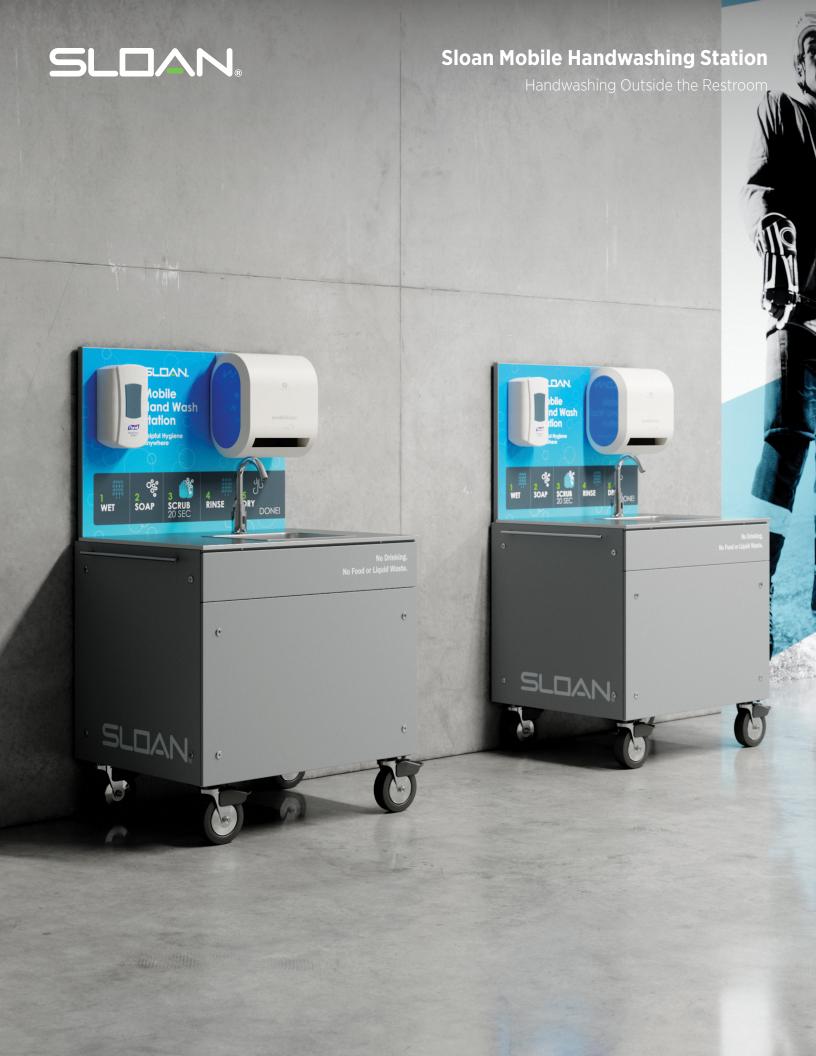

# The first of its kind, hands-free, sensor-operated, stand-alone, mobile handwashing station.

Enable more convenient handwashing options for your facility with the new Sloan® Mobile Handwashing Station. Our latest touch-free innovation can be placed anywhere in the building, bringing hand hygiene beyond the restroom.

We've created a customizable hygiene station on wheels that pairs attractive design with the durability you expect from Sloan. It's a simple solution that helps your facility enhance health, wellness, and hygiene.

All stations include AC or DC powered unit and 16 gallon greywater tank. Hot water heater and holder for two 5 gallon water jugs (jugs included) available on select models.

Note: cabinet front removed for illustration purposes only.

Sloan® SF-2250 or BASYS® EFX-150 sensor-operated faucet based on selected station model

Corian® sink deck with vitreous china undermount bowl or stainless steel deck with stainless steel drop-in sink based on selected station model

Touchless enMotion® Paper **Towel Dispenser** 

Purell® CS-8 Wall-mounted Foam Soap Dispenser

Handle and trash bag holder

Lockable caster wheels