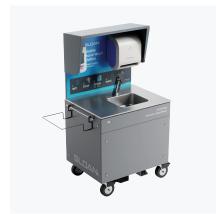

Sloan® SF-2250 or BASYS® EFX-150 sensor-operated faucet based on selected station model

Corian® sink deck with vitreous china undermount bowl or stainless steel deck with stainless steel drop-in sink based on selected station model

Touchless enMotion® Paper **Towel Dispenser** 

Purell® CS-8 Wall-mounted Foam Soap Dispenser

Handle and trash bag holder

Lockable caster wheels

#### MH-3000

Mobile Handwashing Station with EFX-150 Sensor-operated Faucet and Stainless Steel Counter with Stainless Steel Drop-in Sink