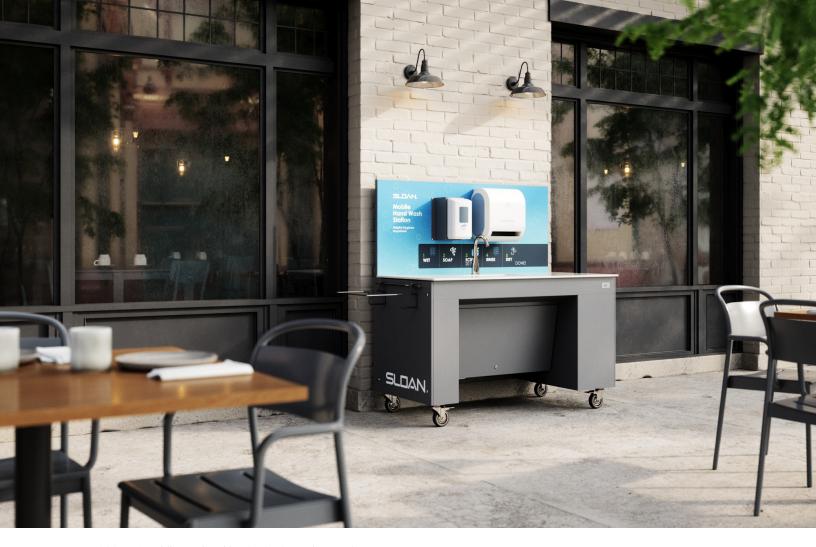

## MH-3050

Mobile Handwashing Station with EFX-150 Sensor-operated Faucet and Stainless Steel Counter with Stainless Steel Drop-in Sink and Hot Water Heater

MH-4000-ADA Mobile Handwashing Station in outdoor setting.

## Hygienic features inside and out.

Our Mobile Handwashing Station comes with multiple options to fit both indoor and outdoor applications. Perfect for any location where hygiene is essential. Use near entrances or exits, food courts, cafeterias, concourses, concessions, escalators, hallways, and much more.