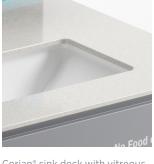

Sloan® SF-2250 or BASYS® EFX-150 sensor-operated faucet based on selected station model

Corian® sink deck with vitreous china undermount bowl or stainless steel deck with stainless steel drop-in sink based on selected station model

#### MH-2000

Mobile Handwashing Station with SF-2250 Sensor-operated Faucet and Corian® Sink Deck with Vitreous China Undermount Bowl

#### MH-4000

Inclusive ADA-compliant Mobile Handwashing Station with SF-2250 Sensor-operated Faucet and Corian® Sink Deck with Vitreous China Undermount Bowl