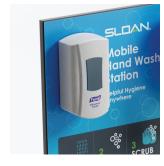

# The first of its kind, hands-free, sensor-operated, stand-alone, mobile handwashing station.

Enable more convenient handwashing options for your facility with the new Sloan® Mobile Handwashing Station. Our latest touch-free innovation can be placed anywhere in the building, bringing hand hygiene beyond the restroom.

We've created a customizable hygiene station on wheels that pairs attractive design with the durability you expect from Sloan. It's a simple solution that helps your facility enhance health, wellness, and hygiene.