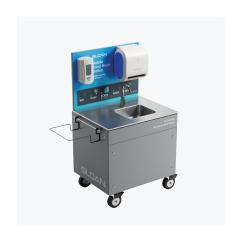

#### MH-2000

Mobile Handwashing Station with SF-2250 Sensor-operated Faucet and Corian® Sink Deck with Vitreous China Undermount Bowl

Sloan® SF-2250 or BASYS® EFX-150 sensor-operated faucet based on selected station model

Corian® sink deck with vitreous china undermount bowl or stainless steel deck with stainless steel drop-in sink based on selected station model

Touchless enMotion® Paper **Towel Dispenser** 

Purell® CS-8 Wall-mounted Foam Soap Dispenser

Handle and trash bag holder

Lockable caster wheels