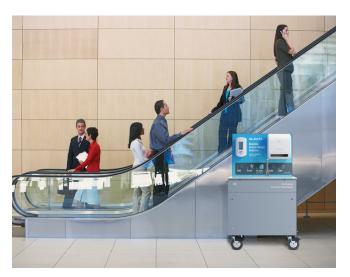

# The first of its kind, hands-free, sensor-operated, stand-alone, mobile handwashing station.

Enable more convenient handwashing options for your facility with the new Sloan® Mobile Handwashing Station. Our latest touch-free innovation can be placed anywhere in the building, bringing hand hygiene beyond the restroom.

## Hygienic features inside and out.

Our Mobile Handwashing Station comes with multiple options to fit both indoor and outdoor applications. Perfect for any location where hygiene is essential. Use near entrances or exits, food courts, cafeterias, concourses, concessions, escalators, hallways, and much more.