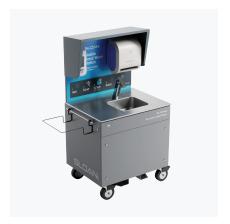

#### MH-4000

Inclusive ADA-compliant Mobile Handwashing Station with SF-2250 Sensor-operated Faucet and Corian® Sink Deck with Vitreous China Undermount Bowl

## Accessible mobile handwashing for everybody

Designed to provide accessibility to everyone, Sloan's inclusive Mobile Handwashing Station is the only ADA-compliant solution. The station offers an expansive enclosure that allows for greater access underneath and more counter space on top.

Sloan® SF-2250 or BASYS® EFX-150 sensor-operated faucet based on selected station model

Corian® sink deck with vitreous china undermount bowl or stainless steel deck with stainless steel drop-in sink based on selected station model

Touchless enMotion® Paper **Towel Dispenser** 

Purell® CS-8 Wall-mounted Foam Soap Dispenser

Handle and trash bag holder

Lockable caster wheels