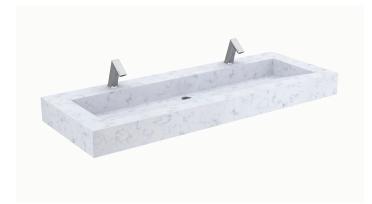

## The Full Line of Designer Series<sup>™</sup> Sinks

**GRADIENT** A strong, massive presence with a dramatically angled basin.

**WEIR DECK** The basin ascends to the very front edge and includes a stainless steel grate.