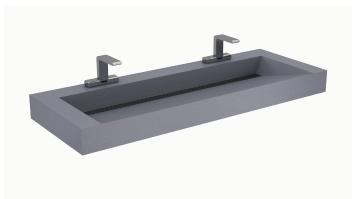

## The Full Line of Designer Series<sup>™</sup> Sinks

**GRADIENT** A strong, massive presence with a dramatically angled basin.

**WEIR DECK** The basin ascends to the very front edge and includes a stainless steel grate.