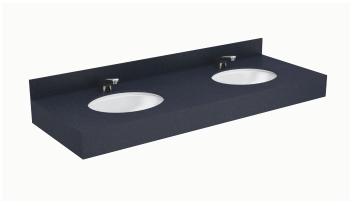

**OPEN FRONT** Defy gravity with this stunning, open design.

**COUNTER TOP** Simple. Stark. Classic.

**URBAN PEDESTAL** Stands proudly alone with monumental verticality.

**NEW! VESSEL SINK** An impeccably crafted, modern addition to our Designer Series<sup>™</sup> Line that adds sophistication to any restroom design.