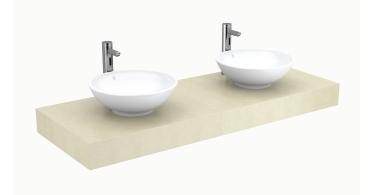

## The Full Line of Designer Series<sup>™</sup> Sinks

**GRADIENT** A strong, massive presence with a dramatically angled basin.

**WEIR DECK** The basin ascends to the very front edge and includes a stainless steel grate.