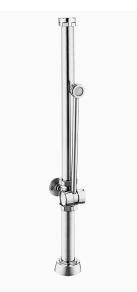

## NOTES

For product line drawings, view model-specific spec sheets.

All information contained within this document subject to change without notice.

Image for a standard DV-100 shown

# DESCRIPTION

Exposed Manual Water Closet Flushometer

## FEATURES

- Solid One-piece Body Construction
- Counter Balanced Pivot Assembly
- Solid Brass Spray Arm
- High Back Pressure Vacuum Breaker with One-piece Bottom Hex Coupling Nut
- Wall Support, Spud Coupling and Flange for 16" Top Spud
- Vacuum Breaker to be molded from PERMEX<sup>™</sup> rubber compound for Chloramine resistance
- Diverter Assembly ONLY. Does NOT include Flushometer