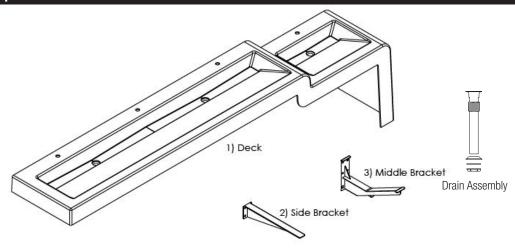

# SloanStone® ELWF-80000 Sink

## 2 Station Components



### **3 Station Components**



### **4 Station Components**





### SloanStone® ELWF-80000 Sink

#### **CARE & CLEANING**

#### **SloanStone Solid Surface Care**

For normal cleaning, use warm, soapy water or conventional ammonia based liquid glass cleaner.

For dry stains, allow the soapy water or glass cleaner some time to remoisturize the area, then wipe the stain off.

To renew the surface after deep scratches or stains, use green, then maroon, and finally white 3M Scotch-Brite® pads to return the deck to a smooth 1200 grit wet-sanded finish.

If the dry stain is neither water-based nor oil-based, gently scrape the stain off with a plastic material (i.e. a plastic knife), and then proceed with the aforementioned normal cleaning procedures.

Wipe the entire surface evenly with a mild abrasive cleanser for regular maintenance.

When assistance is