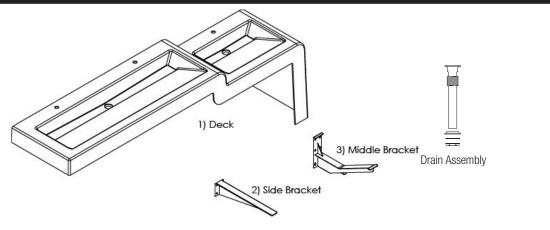

# SloanStone® ELWF-80000 Sink

## 2 Station Components



### **3 Station Components**



### **4 Station Components**





### SloanStone® ELWF-80000 Sink

#### **CARE & CLEANING**

#### **SloanStone Solid Surface Care**

For normal cleaning, use warm, soapy water or conventional ammonia based liquid glass cleaner.

For dry stains, allow the soapy water or glass cleaner some time to remoisturize the area, then wipe the stain off.

To renew the surface after deep scratches or stains, use green, then maroon, and finally white 3M Scotch-Brite® pads to return the deck to a smooth 1200 grit wet-sanded finish.

If the dry stain is neither water-based nor oil-based, gently scrape the stain off with a plastic material (i.e. a plastic knife), and then proceed with the aforementioned normal cleaning procedures.

Wipe the entire surface evenly with a mild abrasive cleanser for regular