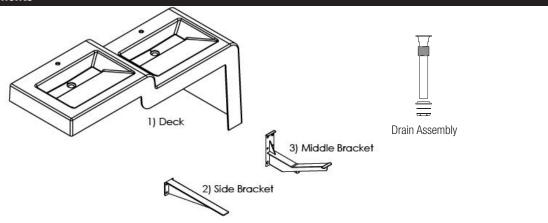

# SloanStone® ELWF-80000 Sink

## 2 Station Components



### **3 Station Components**



### **4 Station Components**





### SloanStone® ELWF-80000 Sink

#### **CARE & CLEANING**

#### **SloanStone Solid Surface Care**

For normal cleaning, use warm, soapy water or conventional ammonia based liquid glass cleaner.

For dry stains, allow the soapy water or glass cleaner some time to remoisturize the area, then wipe the stain off.

To renew the surface after deep scratches or stains, use green, then maroon, and finally white 3M Scotch-Brite® pads to return the deck to a smooth 1200 grit wet-sanded finish.

If the dry stain is neither water-based nor oil-based, gently scrape the stain off with a plastic material (i.e. a plastic knife), and then proceed with the aforementioned normal cleaning procedures.

Wipe the entire surface evenly with a mil