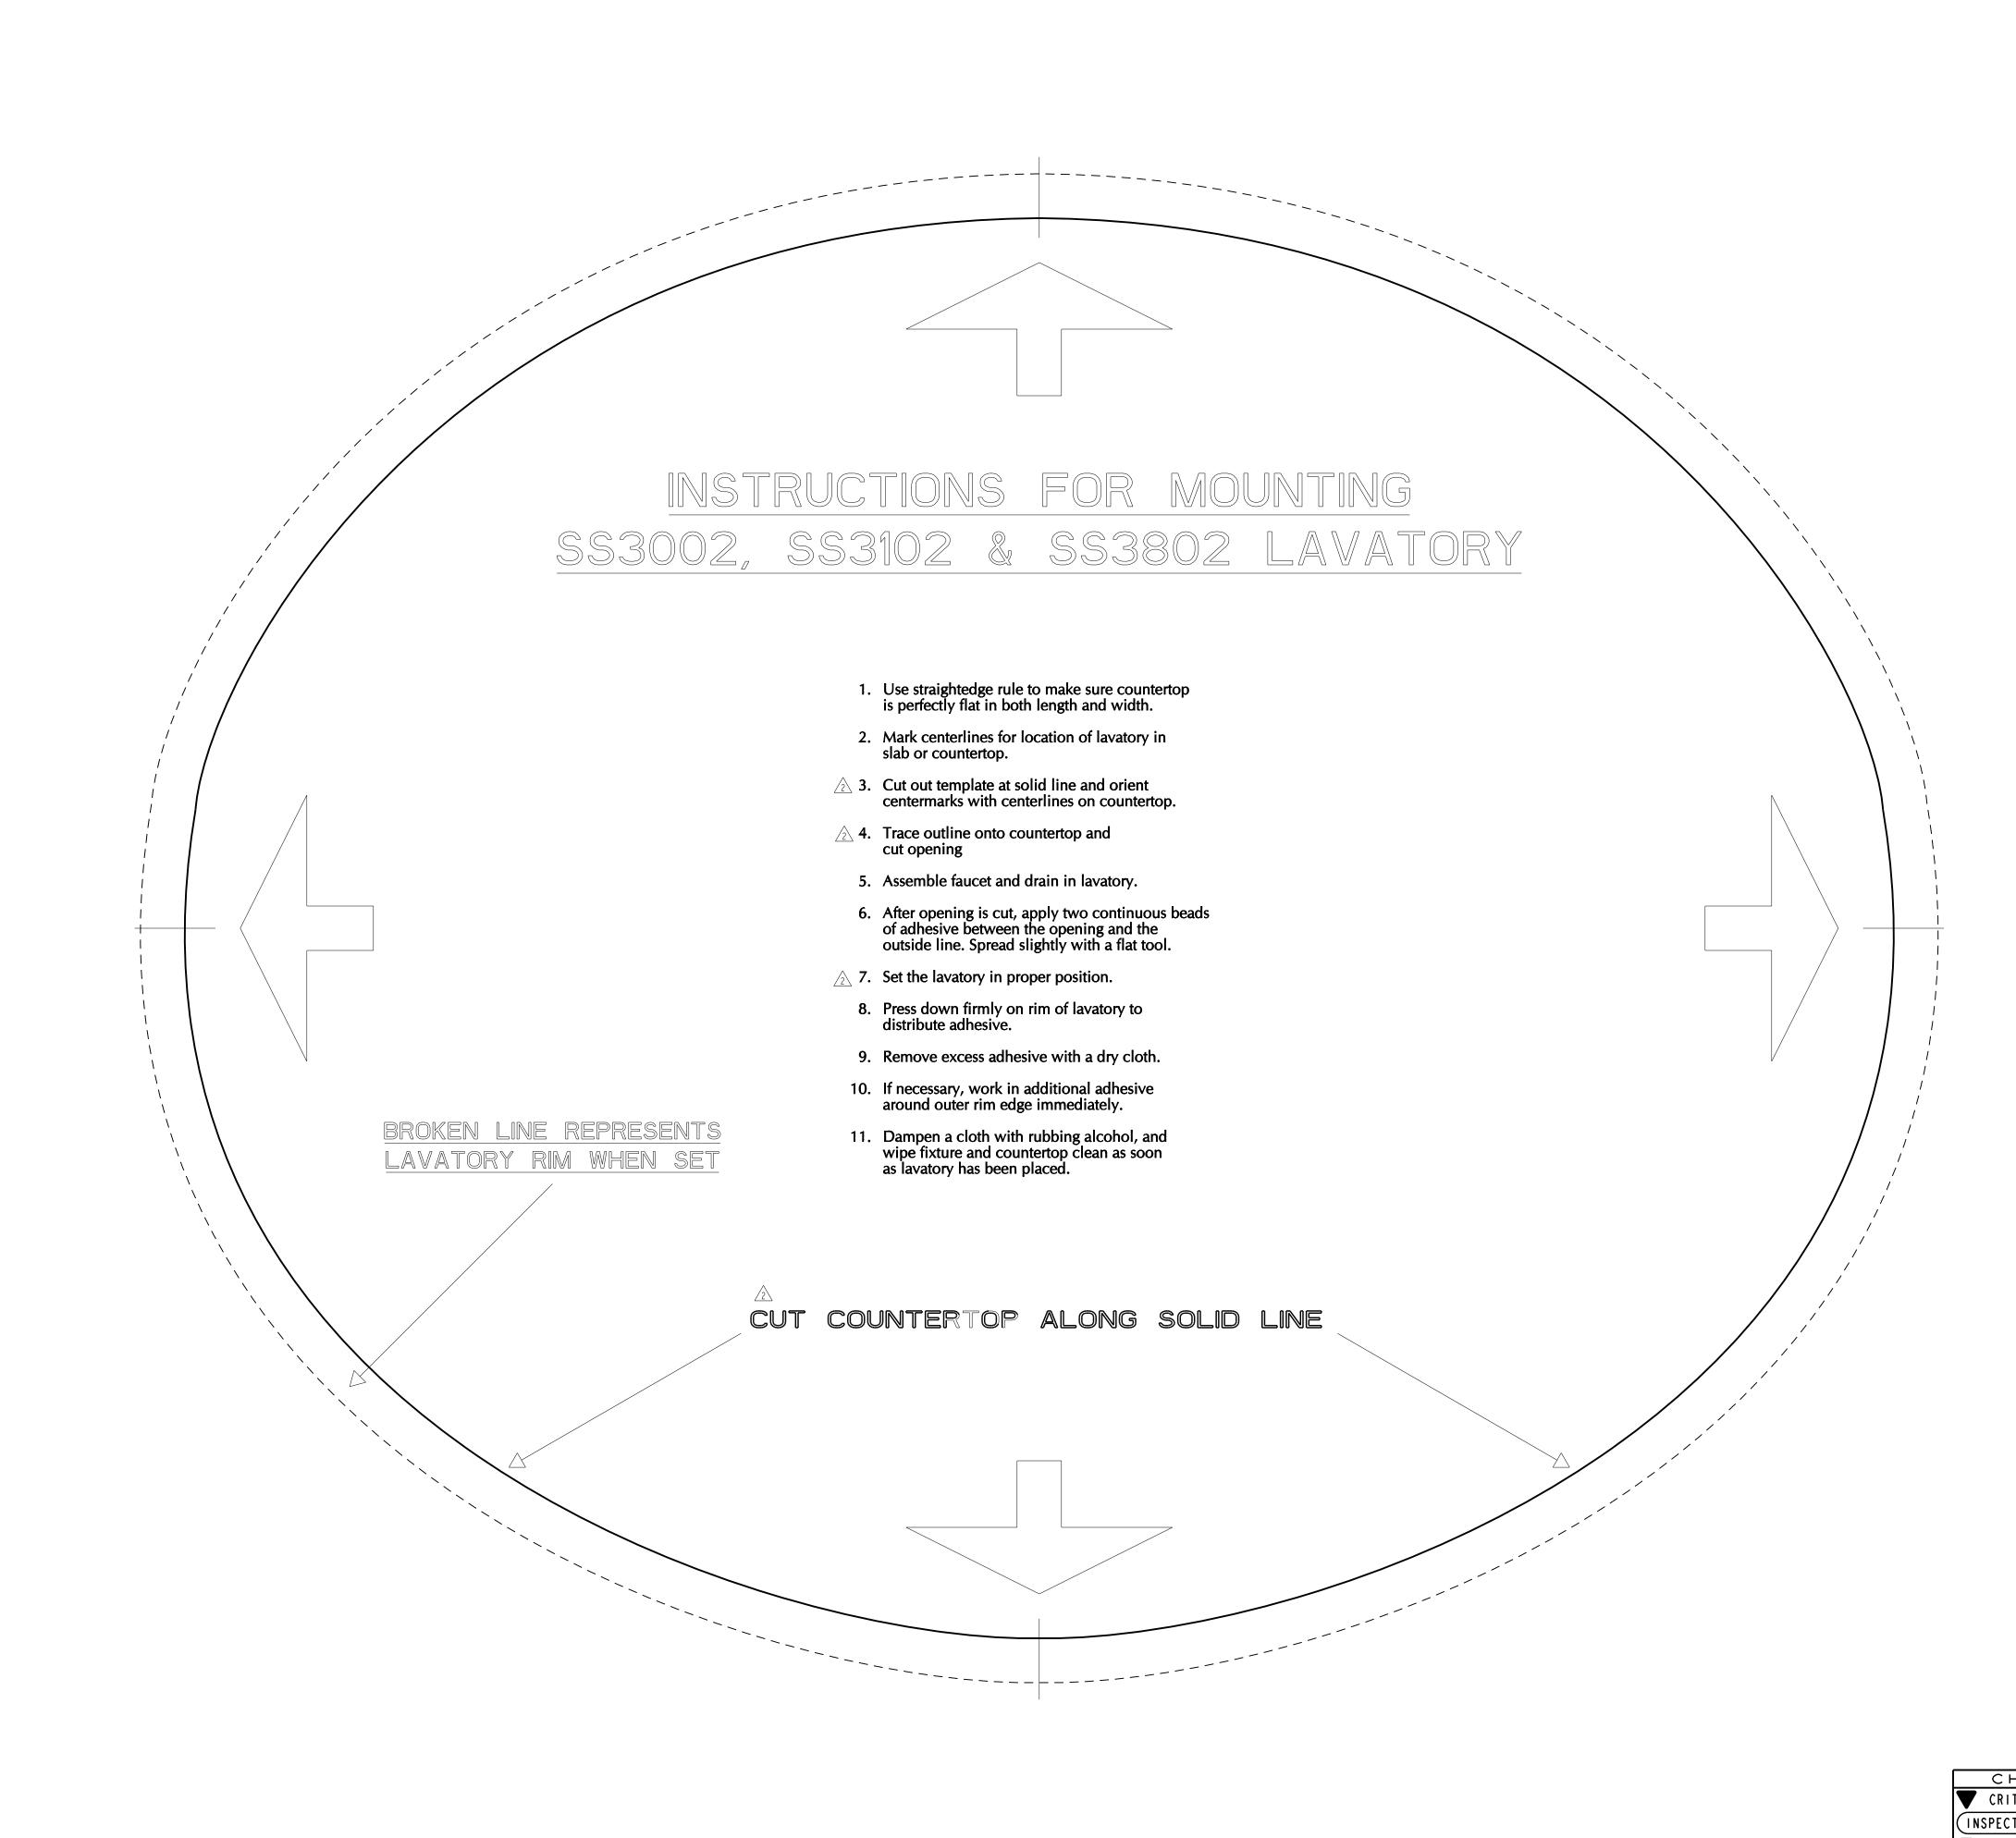

**F**3

0816422
D041868
SS
22
Pro/E
P0041868
MDL:001-03 DWG:002-00
REV CHANGES

↑ | CHANGES
10-12-10 MH
↑ | ECN8098
07-23-12 MGK

UNLESS OTHERWISE SPECIFIED SPECIFIED OUNTERTOP HOLE (SS-3002, SS-3802 SINKS)

OF CHARACTER ISTIC CONTROL

CRITICAL DIMENSION - NO DEVIATION OUTSIDE OF TOLERANCE ZONE

INSPECTION DIMENSION - MUST BE CHECKED ON EACH LOT

TOOLING DIMENSION - TOOLING REQUIREMENT

UNLESS OTHERWISE SPECIFIED COUNTERTOP HOLE (SS-3002, SS-3802 SINKS)

INSPECTION DIMENSION - NO DEVIATION OUTSIDE OF TOLERANCE ZONE

UNLESS OTHERWISE SPECIFIED COUNTERTOP HOLE (SS-3002, SS-3802 SINKS)

INSPECTION DIMENSION - NO DEVIATION OUTSIDE OF TOLERANCE ZONE

INSPECTION DIMENSION - TOOLING REQUIREMENT

UNLESS OTHERWISE SPECIFIED COUNTERTOP HOLE (SS-3002, SS-3802 SINKS)

INSPECTION DIMENSION - NO DEVIATION OUTSIDE OF TOLERANCE ZONE

INSPECTION DIMENSION - TOOLING REQUIREMENT

UNLESS OTHERWISE SPECIFIED COUNTERTOP HOLE (SS-3002, SS-3802 SINKS)