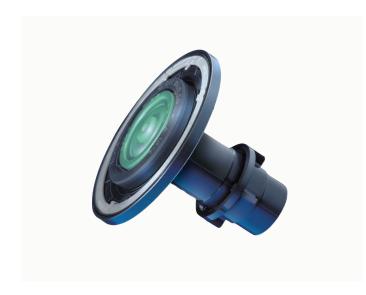

## Royal® Flushometer Replacement Kits

**Diaphragm Only Kit** 

Includes "drop-in" dual-filtered fixed bypass diaphragm assembly only.

**Royal® Performance Kit** 

Includes dual-filtered fixed bypass diaphragm assembly, handle repair kit with triple seal packing, high back pressure vacuum breaker repair kit, and tailpiece o-ring.