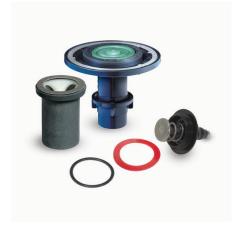

## Royal® Flushometer Replacement Kits

**Diaphragm Only Kit** 

Includes "drop-in" dual-filtered fixed bypass diaphragm assembly only.

**Royal® Performance Kit** 

Includes dual-filtered fixed bypass diaphragm assembly, handle repair kit with triple seal packing, high back pressure vacuum breaker repair kit, and tailpiece o-ring.

**NEW!** Royal® Tune Up Kit

Includes everything in the Royal® Performance Kit with the addition of an inside cover.