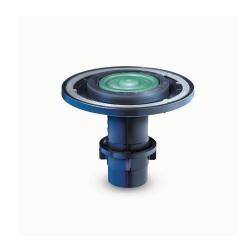

## Royal® Flushometer Replacement Kits

**Diaphragm Only Kit** 

Includes "drop-in" dual-filtered fixed bypass diaphragm assembly only.

**Royal® Performance Kit** 

Includes dual-filtered fixed bypass diaphragm assembly, handle repair kit with triple seal packing, high back pressure vacuum breaker repair kit, and tailpiece o-ring.