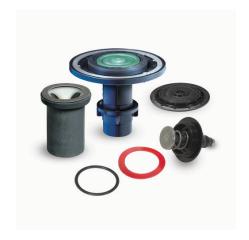

## Royal® Flushometer Replacement Kits

**Diaphragm Only Kit** 

Includes "drop-in" dual-filtered fixed bypass diaphragm assembly only.

**Royal® Performance Kit** 

Includes dual-filtered fixed bypass diaphragm assembly, handle repair kit with triple seal packing, high back pressure vacuum breaker repair kit, and tailpiece o-ring.

**NEW!** Royal® Tune Up Kit

Includes everything in the Royal® Performance Kit with the addition of an inside cover.