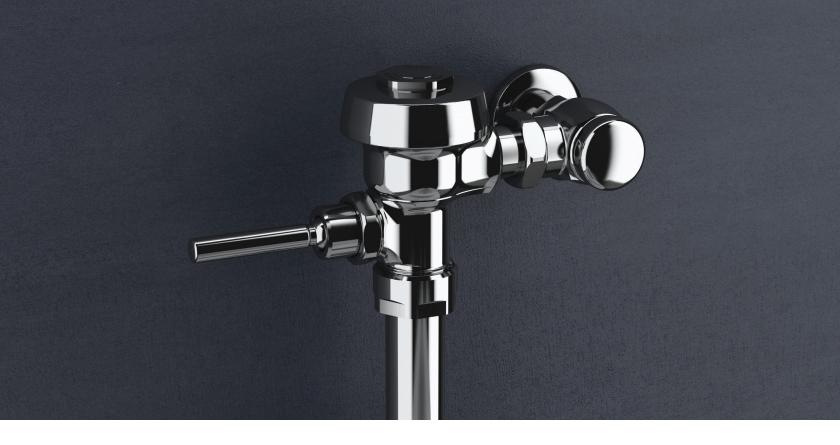

# Royal® Flushometer Replacement Parts – The Right Stuff

Sloan provides the most reliable flushometers in the industry, but even Royal® flushometer parts need to be maintained for continued optimal performance. It is important to use the right replacement parts, genuine Sloan Royal® flushometer parts, in recommended maintenance intervals.

Sloan's Royal® diaphragm flushometers combine advanced design and engineering with sophisticated materials to deliver the industry's highest quality flushometer. Royal's signature advantages are its exclusive Permex® synthetic rubber diaphragm with dual filtered fixed bypass.