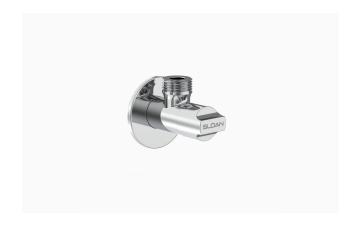

## **DESCRIPTION**

Polished Chrome Finish, Angle Valve.

## **DETAILS**

Activation: Manual
Installation: Exposed
Valve Body Material: Brass
Finish: Polished Chrome (CP)

## **BENEFIT**

1/2" x 1/2" G threads

# **FEATURES**

- Exclusively available for the Indian market
- The angle valve is constructed with chrome plated brass and features a sliding escutcheon for high traffic protection that is easy to install and built to last
- The valve supports high water pressure and flow volume can be easily adjusted with the regulating cap
- Inlet and Outlet connection: G 1/2" threads
- Operating pressure 1-7 bars