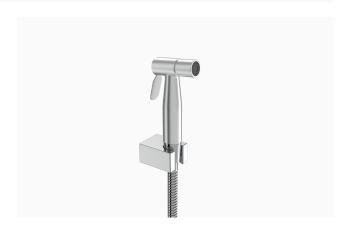

## **DESCRIPTION**

Polished Chrome Finish, Health Faucet.

## **DETAILS**

Activation: ManualInstallation: Exposed

• Valve Body Material: Stainless Steel

• Finish: Polished Chrome (CP)

# **BENEFIT**

Flexible, chrome plated 1.5m hose

# **FEATURES**

- Exclusively available for the Indian market
- Sloan's health faucet offers an ergonomic and simple to use hygienic solution
- The high pressure stainless steel sprayer is easy to install and maintain
- Versatile and flexible spray head with a 1.5 m long flexible hose and mounting bracket
- Operating pressure 0.5-5.5 bars. High pressure spray