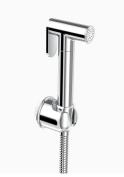

## DESCRIPTION

Polished Chrome Finish, Health Faucet.

### DETAILS

- Activation: Manual
- Installation: Exposed
- Valve Body Material: Brass
- Finish: Polished Chrome (CP)

#### BENEFIT

Flexible, chrome plated 1.5m hose

## FEATURES

- Exclusively available for the Indian market
- Sloan's health faucet offers an ergonomic and simple to use hygienic solution
- The high pressure chrome plated brass sprayer is easy to install and maintain
- Versatile and flexible spray head with a 1.5 m long flexible hose and mounting bracket
- Operating pressure 0.5-5.5 bars