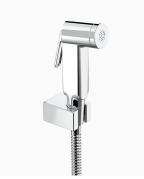

#### DESCRIPTION

Polished Chrome Finish, Health Faucet.

#### DETAILS

- Activation: Manual
- Installation: Exposed
- Valve Body Material: ABS with Zinc Cap & Brass Core
- Finish: Polished Chrome (CP)

## BENEFIT

Flexible, chrome plated 1.5m hose

## FEATURES

- Exclusively available for the Indian market
- Sloan's health faucet offers an ergonomic and simple to use hygienic solution
- The high pressure chrome plated ABS sprayer with zinc cap and brass core is easy to install and maintain
- Versatile and flexible spray head with a 1.5 m long flexible hose and mounting bracket
- Operating pressure 0.5-5.5 bars