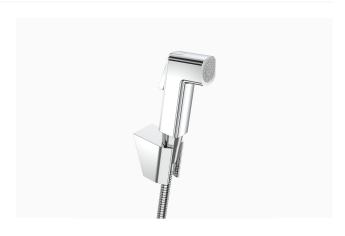

### **DESCRIPTION**

Polished Chrome Finish, Health Faucet.

### **DETAILS**

Activation: Manual
Installation: Exposed
Valve Body Material: ABS
Finish: Polished Chrome (CP)

## **BENEFIT**

Flexible, chrome plated 1.5m hose