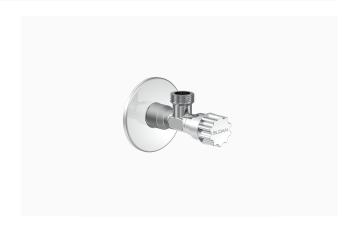

## **DESCRIPTION**

Polished Chrome Finish, Angle Valve.

## **DETAILS**

Activation: Manual
Installation: Exposed
Valve Body Material: Brass
Finish: Polished Chrome (CP)

# **FEATURES**

- Exclusively available for the Indian market
- The angle valve is constructed with chrome plated brass and features a sliding escutcheon for high traffic protection that is easy to install and built to last
- The valve supports high water pressure and flow volume can be easily adjusted with the regulating cap
- Inlet and Outlet connection: G 1/2" threads
- Operating pressure 1-7 bars