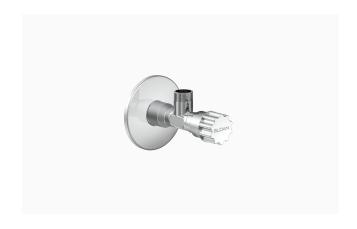

## **DESCRIPTION**

Polished Chrome Finish, Angle Valve.

## **DETAILS**

Activation: Manual
Installation: Exposed
Valve Body Material: Brass
Finish: Polished Chrome (CP)

# **FEATURES**

- Exclusively available for the Indian market
- The angle valve is constructed with chrome plated brass and features a sliding escutcheon for high traffic protection that is easy to install and built to last
- The valve supports high water pressure and flow volume can be easily adjusted with the regulating cap
- Inlet and Outlet connection: G 1/2" & G 3/8" threads
- Operating pressure 1-7 bars