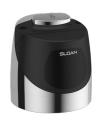

#### **Wall Mount Soap Dispenser**

GOJO ES8 (#7777-1G)

Contact GOJO for more information

Water Closet Retrofit Kit

G2 RESS-C-1.28 (#3325435)