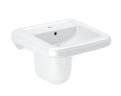

## Patient Room: Hygienic Handwashing

Lavatory

<u>SS-3165</u> (#3873165)

Shroud (Optional) SS-27-A (#0387678)

#### **Faucet**

<u>SF-2250-4 with 4" Trim</u> <u>Plate</u> (#3362144)