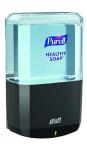

#### **Wall Mount Soap Dispenser**

GOJO ES8 (#7777-1G)

Contact GOJO for more information

Water Closet Retrofit Kit

G2 RESS-C-1.28 (#3325435)