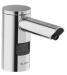

## Patient Room: Hygienic Handwashing

Lavatory

<u>SS-3165</u> (#3873165)

Shroud (Optional) SS-27-A (#0387678)

#### **Faucet**

<u>SF-2250-4 with 4" Trim</u> <u>Plate</u> (#3362144)